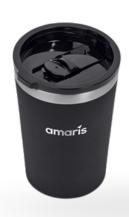

# Serendipio Sienna Cork & Ceramic Sublimation Coffee Mug - 340ml

This ceramic mug is designed with a cork base to provide an attractive, natural contrast. Features a lid with slider closure to keep your drink hot and covered. A unique way to Share Your Strengths!

- 10.9 (h) cm
- ceramic, PP & cork
- not dishwasher safe hand washing recommended

.icensee