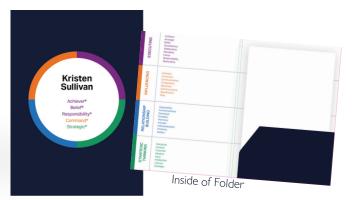

### **Team Strengths Workshop Folders**

This folder is made from high-quality 350gsm paper, matt-laminated, and personalized to support the discovery and development of CliftonStrengths®!

- It holds 50 sheets of paper in the pocket on the right side of the folder
- The inner left side the folder contains a reference list of all 34 talents in their domains
- Business card holder on pocket to represent your business (business cards can be ordered separately)
- Excludes pen (can be ordered separately)

Personalized Front Cover