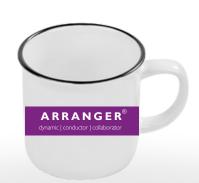

# Serendipio York Ceramic Sublimation Coffee Mug - 280ml

Inspired by the classic enamel mugs we're all familiar with! Share, celebrate, and harness the talent you love the most with this unique mug. Choose one of the 34 talents in matching domain colour with 3 short-descriptions of that talent.

- $7.8(h) \times 8.6(d)$  cm
- ceramic
- sublimation coated for full-colour branding
- glossy white finish with black painted rim