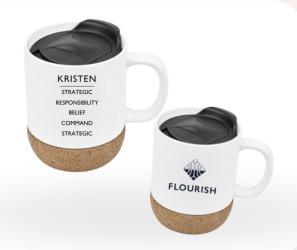

# Serendipio Sienna Cork & Ceramic Sublimation Coffee Mug - 340ml

This ceramic mug is designed with a cork base to provide an attractive, natural contrast. Features a lid with slider closure to keep your drink hot and covered. A unique way to Share Your Strengths!

- 10.9 (h) cm
- ceramic, PP & cork
- not dishwasher safe hand washing recommended

.icensee