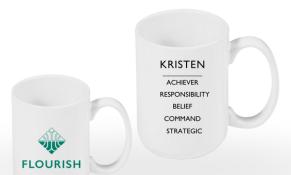

### Ceramic Coffee Mug - 325ml or 450ml

Show off the value you bring with your Top-5 CliftonStrengths®! Available in 325ml or 450ml.

- Option for talent themes to be in their domain colors
- Option for all four domain colors to be wrapped around the top and bottom rim of the mug