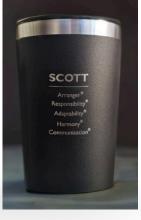

# Alex Varga Figo Stainless Steel Vacuum Tumbler - 370ml

This tasteful tumbler's double-wall stainless steel, vacuum construction will keep liquids hot or cold for hours. The simple, clean laser engraved design results in an attractive tumbler that displays your Top-5 Talents and fits snugly in your hand and the drinks holder of your car.

- Size: 370ml / 12.4 ( h ) cm
- Stainless steel and pp
- Powder-coated finish
- Slider lid with soft EVA base